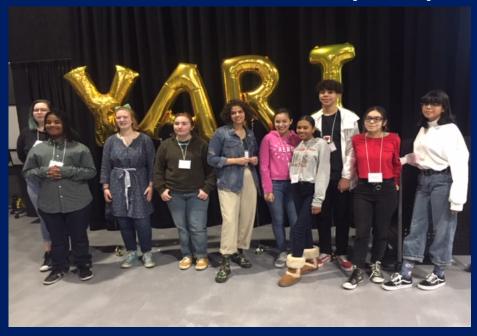

User-driven approaches

Building Skills and Amplifying Voice Matters

Youth Action Researchers at the Intersection (YARI)

Distinguished Fellows

### **Building Skills & Amplifying Voices**

Youth Action Researchers at the Intersection (YARI)

https://studentsatthecenterhub.org/blog/ready-for-take-off/

**Distinguished Fellows** 

https://studentsatthecenterhub.org/profile/distinguishedfellows/